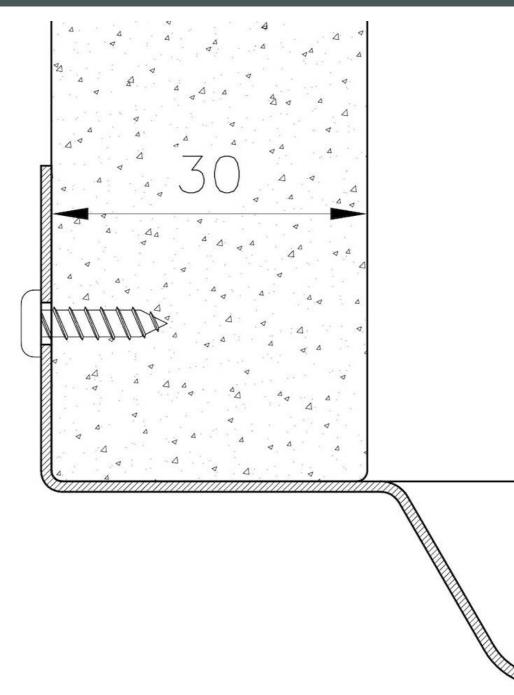

| Bowl dimension                  | 24" x 18"                                                                                                                                                                                                                                                                                                                                    |
|---------------------------------|----------------------------------------------------------------------------------------------------------------------------------------------------------------------------------------------------------------------------------------------------------------------------------------------------------------------------------------------|
| Number of bowls                 | 1 bowl                                                                                                                                                                                                                                                                                                                                       |
| Waste fitting                   | 3,5" drain                                                                                                                                                                                                                                                                                                                                   |
| FEATURES                        |                                                                                                                                                                                                                                                                                                                                              |
| GOLD                            | The Gold finish is obtained by treating the steel with a physical process called PVD (Physical Vacuum Deposition) which deposits particles of noble metals on the surface. The result is a unique and refined aesthetic effect, and an improvement in the mechanical properties of the steel that is more resistant to shocks and scratches. |
| PHANTOM BASE 30 mm              | The Phantom BASE sink's bottoms are specifically engineered to be coupled with sinks made<br>out of slabs. The perimetric trough makes for a simple and perfect installation. This version of<br>Phantom BASE is meant for slabs of 30mm thickness.                                                                                          |
| PHANTOM BASE WITHOUT<br>WELDING | The steel bottom Phantom BASE solves the problem of water draining of slab sinks, because<br>the slope built into the moulded bottom ensures perfect draining. The radius and sloped profile<br>of Phantom BASE guarantee great practicality and hygiene in everyday cleaning.                                                               |
| High thickness                  | 1.5 mm thick steel. A significant thickness, which guarantees the maximum sturdiness and durability.                                                                                                                                                                                                                                         |
| Small radius                    | Bowls with squared shapes with a modern design and an increased capacity, for a minimal aesthetics connected with an extreme practicity.                                                                                                                                                                                                     |
| Basket 3,5" waste fitting       | The drain is equipped with a large 3.5" drain, with the practical basket cap that prevents the discharge of solid parts.                                                                                                                                                                                                                     |