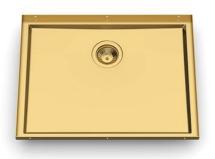

### Sink Phantom Base Gold 24" x 18" (30mm thk)

Kitchen Sinks

Code: 5523 909

PVD Gold AISI 304 Stainless steel Foster brushed

### DETAILS

| Series            | Phantom Base                              |
|-------------------|-------------------------------------------|
| Coloring          | Gold                                      |
| Finish            | PVD                                       |
| Material          | AISI 304 stainless steel                  |
| Texture           | Foster brushed                            |
| Dimensions        | 26 <sup>3/8</sup> " x 20 <sup>3/8</sup> " |
| Standard fittings | Drain<br>Boxed packing                    |
| Built-in hole     | View technical data sheet                 |