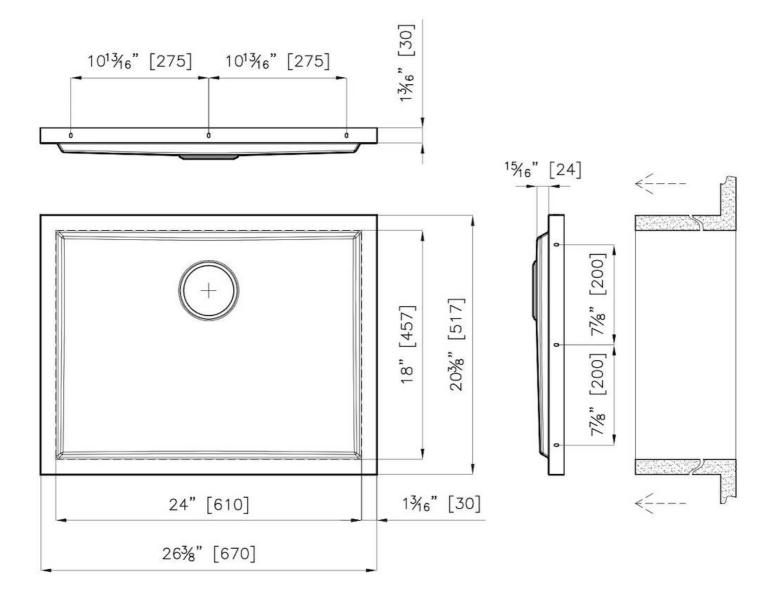

### DETAILS

| Series            | Phantom Base                              |
|-------------------|-------------------------------------------|
| Coloring          | Gold                                      |
| Finish            | PVD                                       |
| Material          | AISI 304 stainless steel                  |
| Texture           | Foster brushed                            |
| Dimensions        | 26 <sup>3/8</sup> " x 20 <sup>3/8</sup> " |
| Standard fittings | Drain<br>Boxed packing                    |
| Built-in hole     | View technical data sheet                 |

| Bowl dimension                  | 24" x 18"                                                                                                                                                                                                                                                                                                                                    |
|---------------------------------|----------------------------------------------------------------------------------------------------------------------------------------------------------------------------------------------------------------------------------------------------------------------------------------------------------------------------------------------|
| Number of bowls                 | 1 bowl                                                                                                                                                                                                                                                                                                                                       |
| Waste fitting                   | 3,5" drain                                                                                                                                                                                                                                                                                                                                   |
| FEATURES                        |                                                                                                                                                                                                                                                                                                                                              |
| GOLD                            | The Gold finish is obtained by treating the steel with a physical process called PVD (Physical Vacuum Deposition) which deposits particles of noble metals on the surface. The result is a unique and refined aesthetic effect, and an improvement in the mechanical properties of the steel that is more resistant to shocks and scratches. |
| PHANTOM BASE 30 mm              | The Phantom BASE sink's bottoms are specifically engineered to be coupled with sinks made<br>out of slabs. The perimetric trough makes for a simple and perfect installation. This version of<br>Phantom BASE is meant for slabs of 30mm thickness.                                                                                          |
| PHANTOM BASE WITHOUT<br>WELDING | The steel bottom Phantom BASE solves the problem of water draining of slab sinks, because<br>the slope built into the moulded bottom ensures perfect draining. The radius and sloped profile<br>of Phantom BASE guarantee great practicality and hygiene in everyday cleaning.                                                               |
| High thickness                  | 1.5 mm thick steel. A significant thickness, which guarantees the maximum sturdiness and durability.                                                                                                                                                                                                                                         |
| Small radius                    | Bowls with squared shapes with a modern design and an increased capacity, for a minimal aesthetics connected with an extreme practicity.                                                                                                                                                                                                     |
| Basket 3,5" waste fitting       | The drain is equipped with a large 3.5" drain, with the practical basket cap that prevents the discharge of solid parts.                                                                                                                                                                                                                     |