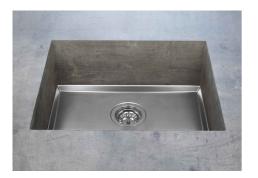

### Sink Phantom Base Gold 24" x 18" (30mm thk)

Kitchen Sinks

Code: 5523 909

PVD Gold AISI 304 Stainless steel Foster brushed

### DETAILS

| Series            | Phantom Base                              |
|-------------------|-------------------------------------------|
| Coloring          | Gold                                      |
| Finish            | PVD                                       |
| Material          | AISI 304 stainless steel                  |
| Texture           | Foster brushed                            |
| Dimensions        | 26 <sup>3/8</sup> " x 20 <sup>3/8</sup> " |
| Standard fittings | Drain<br>Boxed packing                    |
| Built-in hole     | View technical data sheet                 |

| Bowl dimension                  | 24" x 18"                                                                                                                                                                                                                                                                                                                                    |
|---------------------------------|----------------------------------------------------------------------------------------------------------------------------------------------------------------------------------------------------------------------------------------------------------------------------------------------------------------------------------------------|
| Number of bowls                 | 1 bowl                                                                                                                                                                                                                                                                                                                                       |
| Waste fitting                   | 3,5" drain                                                                                                                                                                                                                                                                                                                                   |
| FEATURES                        |                                                                                                                                                                                                                                                                                                                                              |
| GOLD                            | The Gold finish is obtained by treating the steel with a physical process called PVD (Physical Vacuum Deposition) which deposits particles of noble metals on the surface. The result is a unique and refined aesthetic effect, and an improvement in the mechanical properties of the steel that is more resistant to shocks and scratches. |
| PHANTOM BASE 30 mm              | The Phantom BASE sink's bottoms are specifically engineered to be coupled with sinks made<br>out of slabs. The perimetric trough makes for a simple and perfect installation. This version of<br>Phantom BASE is meant for slabs of 30mm thickness.                                                                                          |
| PHANTOM BASE WITHOUT<br>WELDING | The steel bottom Phantom BASE solves the problem of water draining of slab sinks, because<br>the slope built into the moulded bottom ensures perfect draining. The radius and sloped profile<br>of Phantom BASE guarantee great practicality and hygiene in everyday cleaning.                                                               |
| High thickness                  | 1.5 mm thick steel. A significant thickness, which guarantees the maximum sturdiness and durability.                                                                                                                                                                                                                                         |
| Small radius                    | Bowls with squared shapes with a modern design and an increased capacity, for a minimal aesthetics connected with an extreme practicity.                                                                                                                                                                                                     |
| Basket 3,5" waste fitting       | The drain is equipped with a large 3.5" drain, with the practical basket cap that prevents the discharge of solid parts.                                                                                                                                                                                                                     |