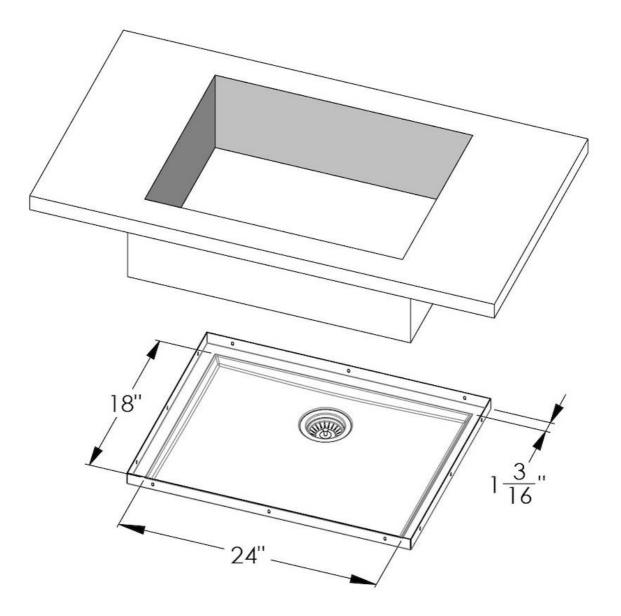

### DETAILS

| Series            | Phantom Base                              |
|-------------------|-------------------------------------------|
| Coloring          | Gold                                      |
| Finish            | PVD                                       |
| Material          | AISI 304 stainless steel                  |
| Texture           | Foster brushed                            |
| Dimensions        | 26 <sup>3/8</sup> " x 20 <sup>3/8</sup> " |
| Standard fittings | Drain<br>Boxed packing                    |
| Built-in hole     | View technical data sheet                 |

| Bowl dimension                  | 24" x 18"                                                                                                                                                                                                                                                                                                                                    |
|---------------------------------|----------------------------------------------------------------------------------------------------------------------------------------------------------------------------------------------------------------------------------------------------------------------------------------------------------------------------------------------|
| Number of bowls                 | 1 bowl                                                                                                                                                                                                                                                                                                                                       |
| Waste fitting                   | 3,5" drain                                                                                                                                                                                                                                                                                                                                   |
| FEATURES                        |                                                                                                                                                                                                                                                                                                                                              |
| GOLD                            | The Gold finish is obtained by treating the steel with a physical process called PVD (Physical Vacuum Deposition) which deposits particles of noble metals on the surface. The result is a unique and refined aesthetic effect, and an improvement in the mechanical properties of the steel that is more resistant to shocks and scratches. |
| PHANTOM BASE 30 mm              | The Phantom BASE sink's bottoms are specifically engineered to be coupled with sinks made<br>out of slabs. The perimetric trough makes for a simple and perfect installation. This version of<br>Phantom BASE is meant for slabs of 30mm thickness.                                                                                          |
| PHANTOM BASE WITHOUT<br>WELDING | The steel bottom Phantom BASE solves the problem of water draining of slab sinks, because<br>the slope built into the moulded bottom ensures perfect draining. The radius and sloped profile<br>of Phantom BASE guarantee great practicality and hygiene in everyday cleaning.                                                               |
| High thickness                  | 1.5 mm thick steel. A significant thickness, which guarantees the maximum sturdiness and durability.                                                                                                                                                                                                                                         |
| Small radius                    | Bowls with squared shapes with a modern design and an increased capacity, for a minimal aesthetics connected with an extreme practicity.                                                                                                                                                                                                     |
| Basket 3,5" waste fitting       | The drain is equipped with a large 3.5" drain, with the practical basket cap that prevents the discharge of solid parts.                                                                                                                                                                                                                     |